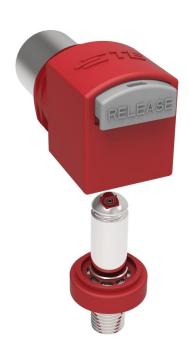

Connector

**Locking Connector** 

Single Piece Installation

No exposed metal

Tactile & Click to Lock

**Product Sizes & Components Housing & Keying Components are** 2<sup>nd</sup> Socket Contact Common & Shared Crimp for 4/0 & 3/0 for all Sizes 1 Socket Contact Crimp for 2/0 & 1/0 Press-in or **Threaded Male Pin Common for** 4/0, 3/0, 2/0, & 1/0 Cable