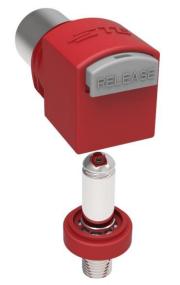

2/0 (67.4 mm<sup>2</sup>) 225A

3/0 (85.0 mm<sup>2</sup>) 275A

4/0 300A

To be replaced with High Current SNAP-LUG

**Features** 

Tool-less Installation
Single Piece Assembly
No Exposed Metallic Parts

Locking Feature – Snap On, Push to release Tactile Click On

Connector

**Locking Connector** 

Single Piece Installation

No exposed metal

Tactile & Click to Lock