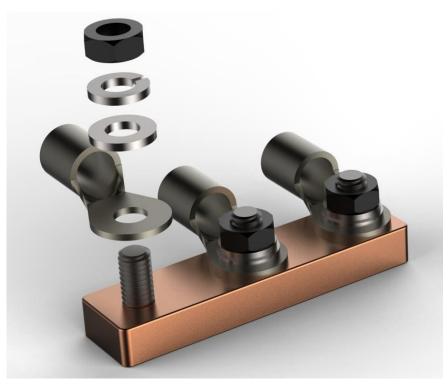

**Product Sizes & Components Housing & Keying Components are** 2<sup>nd</sup> Socket Contact Common & Shared Crimp for 4/0 & 3/0 for all Sizes 1 Socket Contact Crimp for 2/0 & 1/0 Press-in or **Threaded Male Pin Common for** 4/0, 3/0, 2/0, & 1/0 Cable