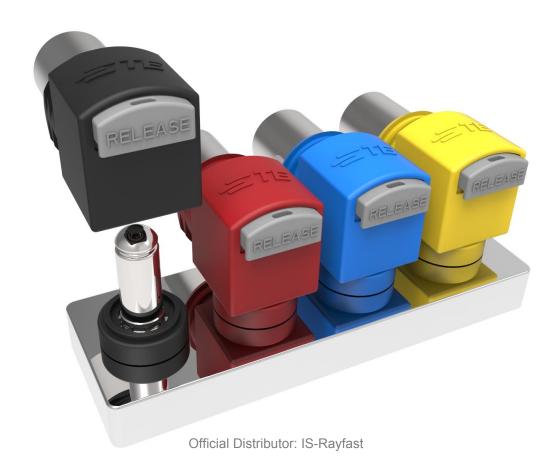

Color Coded for Polarity
(NOTE: Blue & Yellow upon Request)

Multiple Keying Options

Features & Benefits

| reature |
|---------|
|---------|

Tool-less Installation – Snap on, Press Release

Keyed & Color Coded

Connector

**Locking Connector** 

Single Piece Installation

No exposed metal

Tactile & Click to Lock

**Product Sizes & Components Housing & Keying Components are** 2<sup>nd</sup> Socket Contact Common & Shared Crimp for 4/0 & 3/0 for all Sizes 1 Socket Contact Crimp for 2/0 & 1/0 Press-in or **Threaded Male Pin Common for** 4/0, 3/0, 2/0, & 1/0 Cable