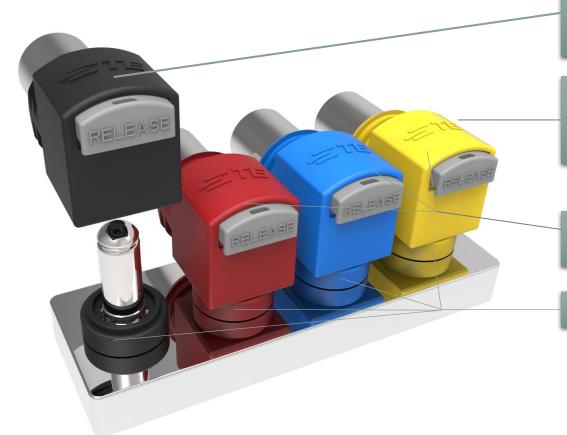

Color Coded for Polarity
(NOTE: Blue & Yellow upon Request)

Multiple Keying Options

Features & Benefits

| reature |
|---------|
|---------|

Tool-less Installation – Snap on, Press Release

Keyed & Color Coded

Connector

**Locking Connector** 

Single Piece Installation

No exposed metal

Tactile & Click to Lock

**Product Sizes & Components Housing & Keying Components are** 2<sup>nd</sup> Socket Contact Common & Shared Crimp for 4/0 & 3/0 for all Sizes 1 Socket Contact Crimp for 2/0 & 1/0 Press-in or **Threaded Male Pin Common for** 4/0, 3/0, 2/0, & 1/0 Cable