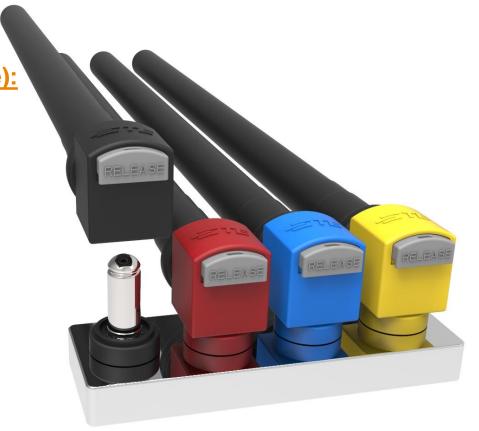

Color Coded for Polarity
(NOTE: Blue & Yellow upon Request)

Multiple Keying Options

Features & Benefits

| reature |
|---------|
|---------|

Tool-less Installation – Snap on, Press Release

Keyed & Color Coded

Connector

**Locking Connector** 

Single Piece Installation

No exposed metal

Tactile & Click to Lock