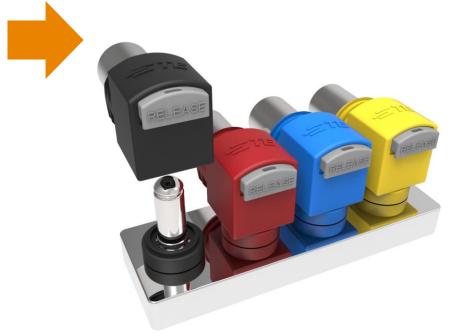

2/0 (67.4 mm<sup>2</sup>) 225A

3/0 (85.0 mm<sup>2</sup>) 275A

4/0 300A

To be replaced with High Current SNAP-LUG

**Features** 

Tool-less Installation
Single Piece Assembly
No Exposed Metallic Parts

Locking Feature – Snap On, Push to release Tactile Click On

Connector

**Locking Connector** 

Single Piece Installation

No exposed metal

Tactile & Click to Lock

#### **Benefit**

- No Torque Wrench Required!
- Enables connections in confined spaces
- Up to 95% Installation Labor Savings
- Keying prevents accidental polarity reversal
- Color coded for easy polarity identification
- Prevents unintentional disconnect
- Vibration resistant no threads to loosen
- No FOD risk from nuts & washers
- Safety during installation & maintenance
- Reduces risk of partial mate