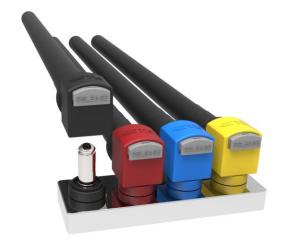

# **SNAP-LUG** Locking Power Connector...... The evolution of the terminal lug!

## **SNAP-LUG Locking Power Connector Summary**

**Traditional Lug** 

Snap on, push to release!

Color Coded for Polarity
(NOTE: Blue & Yellow upon Request)

Multiple Keying Options

Features & Benefits

| reature |
|---------|
|---------|

Tool-less Installation – Snap on, Press Release

Keyed & Color Coded